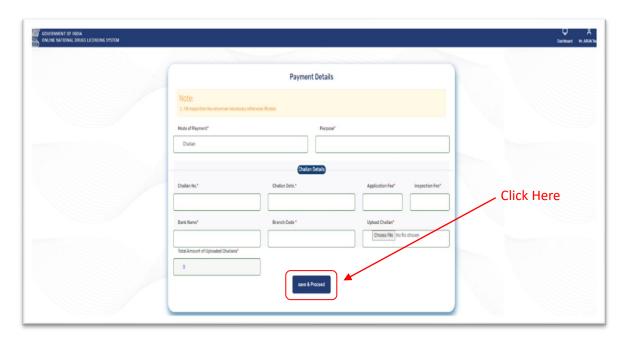

Now you have to make payment, first fill the required details then click on save and proceed as shown in figure 16.

**Figure 16: Payment Details** 

After payment details you will get to review your form again, after checking all the details click on proceed as shown in figure 17 and 18.