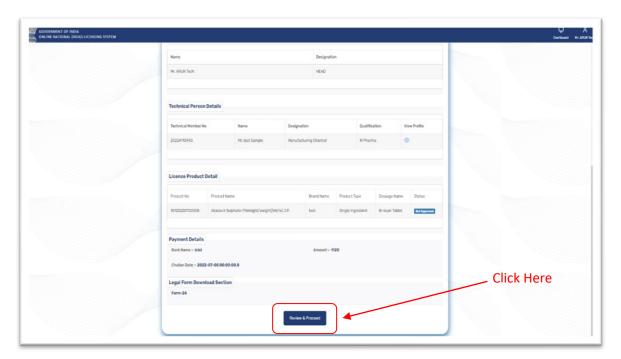

Now you have to make payment, first fill the required details then click on save and proceed as shown in figure 16.

**Figure 16: Payment Details** 

After payment details you will get to review your form again, after checking all the details click on proceed as shown in figure 17 and 18.

Figure 17: Preview Application

**Figure 18: Review Application** 

Now after reviewing your page, you have to upload the final form and the click on submit as shown in figure 19.

Figure 19: Upload Final Form