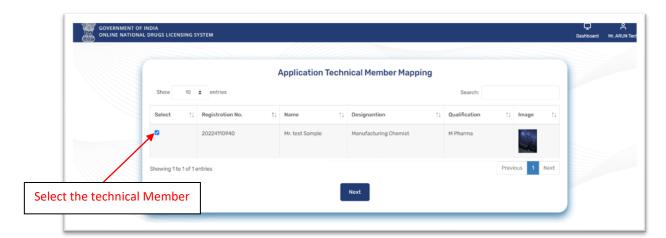

Figure 12: Product Mapping

Now after selecting the product, you have to select the technical person and then click on next as shown in figure 13.

Figure 13: Technical Member Mapping

After selecting the technical member, you will get to preview your application form, in this you can either edit the application form or you can proceed as shown in figure 14.