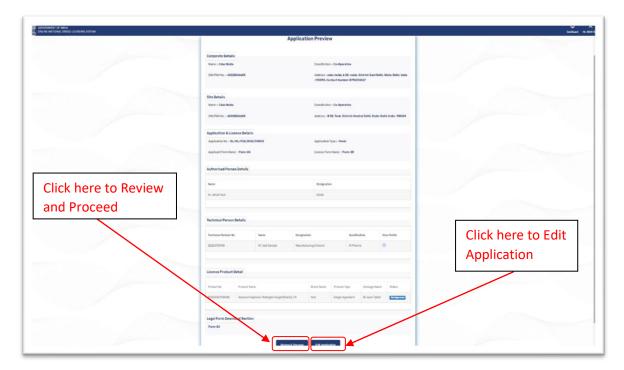

Figure 12: Product Mapping

Now after selecting the product, you have to select the technical person and then click on next as shown in figure 13.

Figure 13: Technical Member Mapping

After selecting the technical member, you will get to preview your application form, in this you can either edit the application form or you can proceed as shown in figure 14.

Figure 14: Application Preview

Now after application preview you have to Verify and upload all the required documents then click on Proceed as shown in figure 15.

Figure 15: Document Validation and Upload Page