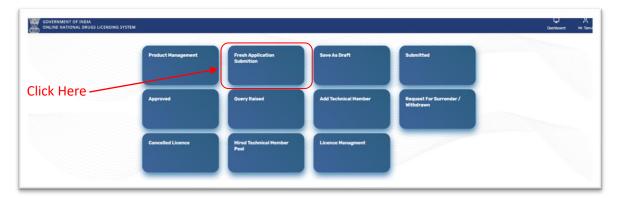

## 1.2 Fresh Application: -

After adding product, we can click on fresh Application submission as shown in figure 9.

Figure 9: Firm Dashboard (Fresh Application)

#### 1.2.2 Test License: -

➤ If you want to apply for test License then go to fresh application as shown in figure 21.

Figure 21: Fresh Application

> Select the required details from application initial page as shown in figure 22.