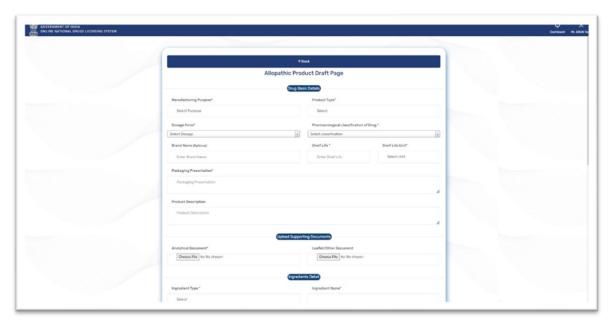

## 1.1.1 Allopathic Product: -

➤ If you will click on Allopathic product as shown in figure 2, you will be directed to the page where you have to give all details about the products details as shown in figure 3 and 4.

Figure 2: Product Type

Figure 3: Allopathic Product Details

After filling up all the details like ingredients and its indication, you need to click on to add ingredients and add indication as shown in Figure 4.