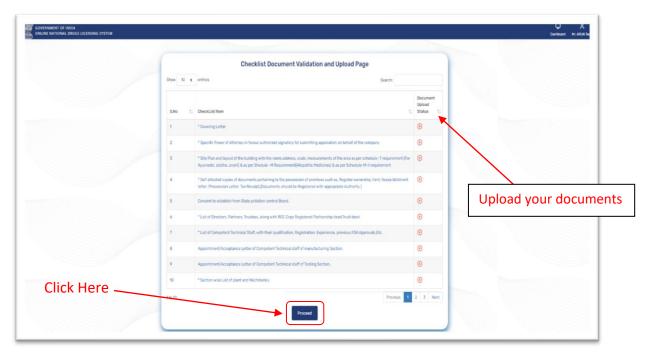

Figure 14: Application Preview

Now after application preview you have to Verify and upload all the required documents then click on Proceed as shown in figure 15.

Figure 15: Document Validation and Upload Page