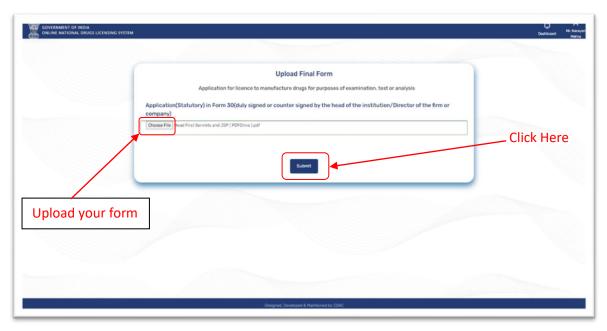

Figure 17: Preview Application

**Figure 18: Review Application** 

Now after reviewing your page, you have to upload the final form and the click on submit as shown in figure 19.

Figure 19: Upload Final Form