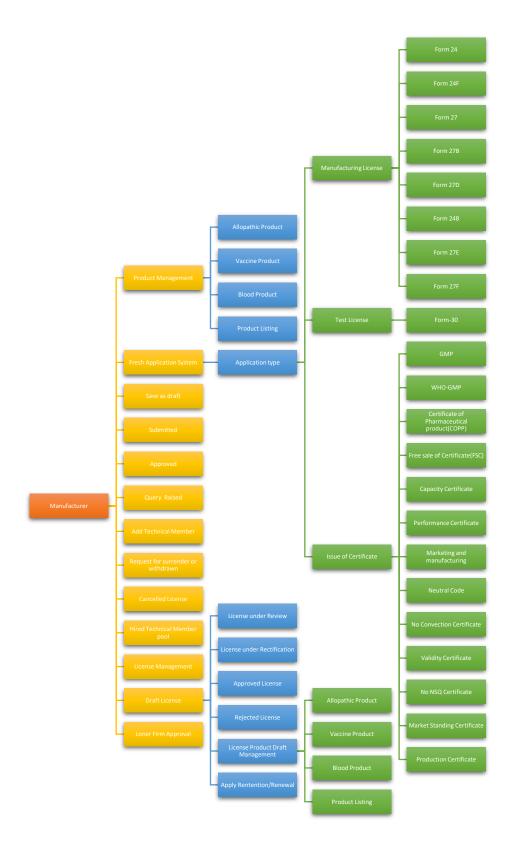

## 1. Manufacturer: -

Diagram 1: - Site Dashboard

## 1.1 Product Management: -

- From your Dashboard you can choose any suitable option and proceed.
- ➤ If you click on Product Management there you can click on product type as per your choice as shown in figure 1.