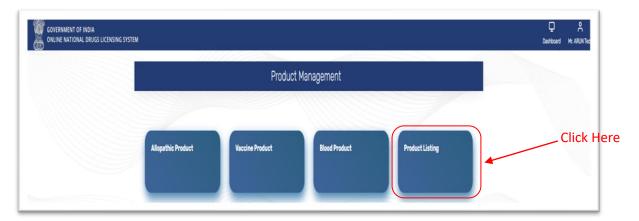

## 1.1 Product Management: -

- From your Dashboard you can choose any suitable option and proceed.
- ➤ If you click on Product Management there you can click on product type as per your choice as shown in figure 1.

Figure 1: Site Dashboard

## 1.1.1 Allopathic Product: -

➤ If you will click on Allopathic product as shown in figure 2, you will be directed to the page where you have to give all details about the products details as shown in figure 3 and 4.