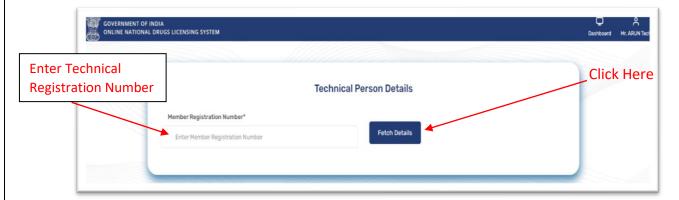

#### 1.9 Add Technical Member: -

Now if you haven't added any technical member then you can click on add technical member from the dashboard as shown in figure 1.

Figure 38: Add Technical Member

After entering the registration number click on fetch data as shown in figure 38 and after going through the technical persons profile add it.