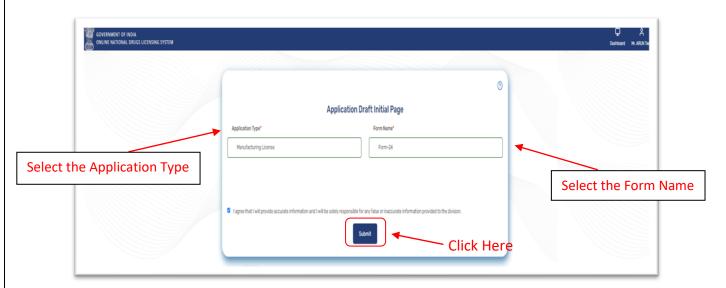

## 1.2.1 Manufacturing License: -

After clicking on fresh application, the page where you have to mention the application type and form name then click on submit as shown in figure 10.

**Figure 10: Application Initial Page** 