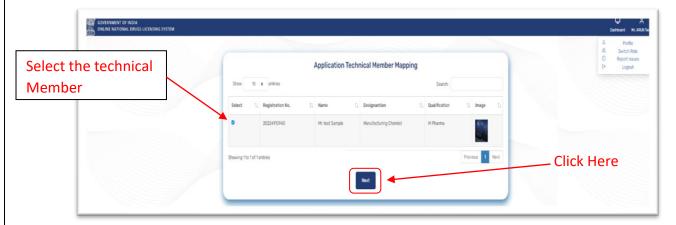

Figure 12: Product Mapping

Now after selecting the product, you have to select the technical person and then click on next as shown in figure 13.

Figure 13: Technical Member Mapping

After selecting the technical member, you will get to preview your application form, in this you can either edit the application form or you can proceed as shown in figure 14.