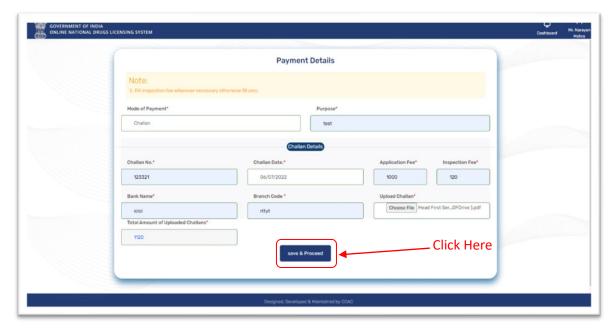

Now you have to make payment, first fill the required details then click on save and proceed as shown in figure 16.

**Figure 16: Payment Details** 

After payment details you will get to review your form again, after checking all the details click on proceed as shown in figure 17 and 18.