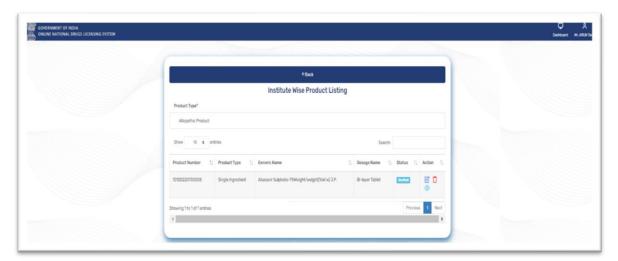

## 1.1.2 Product Listing: -

Now from the Product Management page click on product listing and there you

can see the product that you have added as shown in figure 5 and 6.

Figure 5: Product Management (Product Listing)

**Figure 6: Product Listing** 