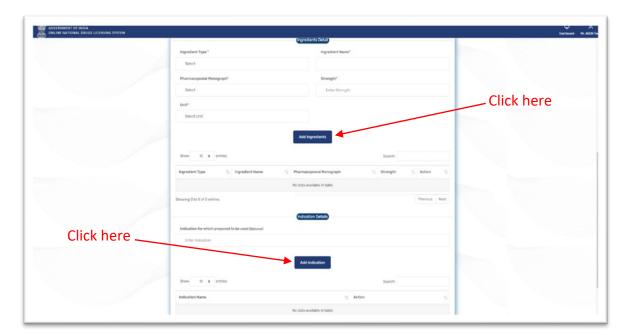

## 1.1.1 Allopathic Product: -

➤ If you will click on Allopathic product as shown in figure 2, you will be directed to the page where you have to give all details about the products details as shown in figure 3 and 4.

Figure 2: Product Type

Figure 3: Allopathic Product Details

After filling up all the details like ingredients and its indication, you need to click on to add ingredients and add indication as shown in Figure 4.

Figure 4: Product Details of Allopathic