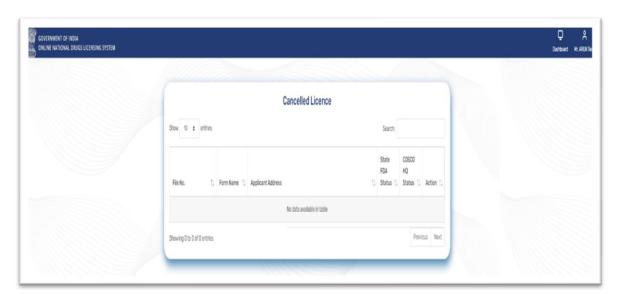

## 1.8 Cancelled Application: -

➤ If you want to see your cancelled application then click on cancelled application from the dashboard as shown in figure 37.

Figure 37: Cancelled Application