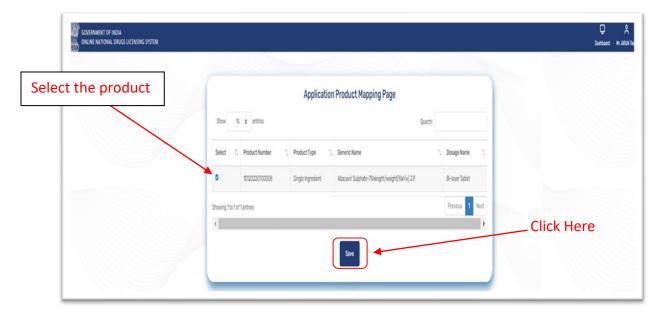

**Figure 11: Firm Details Confirmation** 

- After clicking on save details you will get directed to the application product mapping page as shown in figure 12.
- Now click on the product which you have added and then click on save as shown in figure 12.

Figure 12: Product Mapping

Now after selecting the product, you have to select the technical person and then click on next as shown in figure 13.

Figure 13: Technical Member Mapping

After selecting the technical member, you will get to preview your application form, in this you can either edit the application form or you can proceed as shown in figure 14.