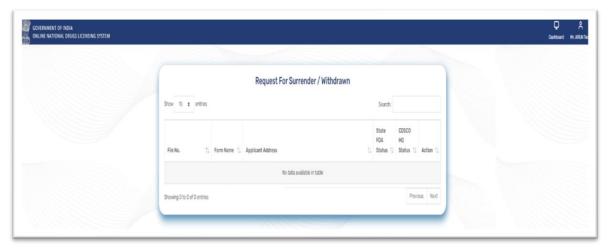

## 1.7 Request for Surrender / Withdrawn: -

➤ If you want to withdraw your application then you can click on request for surrender/withdrawn from the dashboard as shown in figure 36.

Figure 36: Request for Surrender / Withdrawn