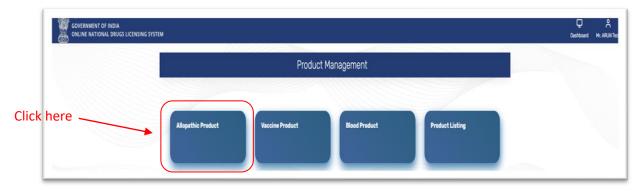

## 1.1.1 Allopathic Product: -

➤ If you will click on Allopathic product as shown in figure 2, you will be directed to the page where you have to give all details about the products details as shown in figure 3 and 4.

Figure 2: Product Type

Figure 3: Allopathic Product Details

After filling up all the details like ingredients and its indication, you need to click on to add ingredients and add indication as shown in Figure 4.