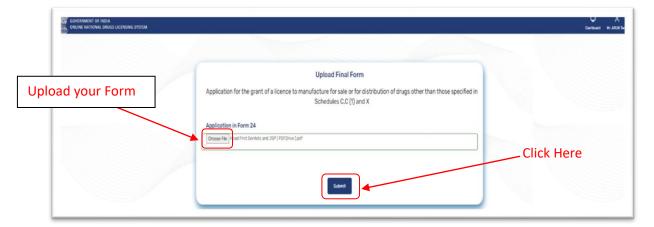

Figure 17: Preview Application

**Figure 18: Review Application** 

Now after reviewing your page, you have to upload the final form and the click on submit as shown in figure 19.

Figure 19: Upload Final Form