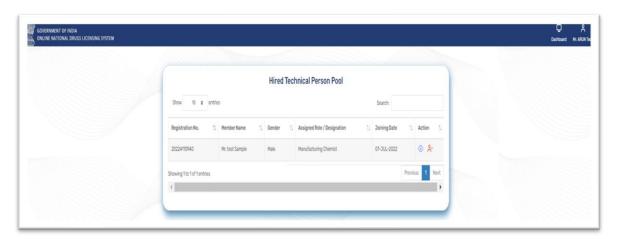

#### 1.10 Hired Technical Person Pool: -

➤ If you want to see the technical persons list the click on hired technical person pool from the dashboard as shown in figure 39.

Figure 39: Hired Technical Pool