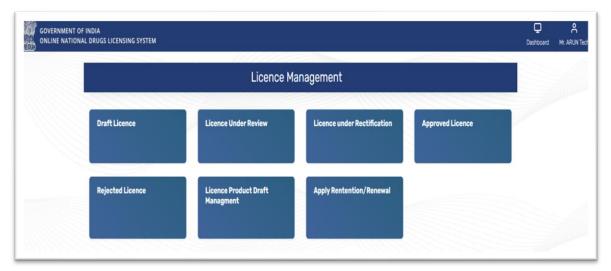

## 1.11 License Management: -

➤ Now if you want to Renew your license the click on License management from the dashboard and you will get directed to the License management dashboard as shown in figure 40.

Figure 40: License Management

> Same process as it is shown in 1.1Product Management.