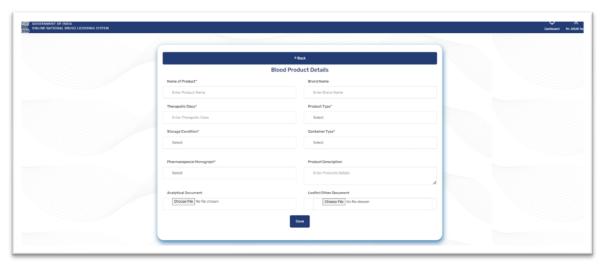

#### 1.1.4 Blood Product: -

And if you want to add blood product then click on blood product from product management as shown in figure 8.

Figure 8: Blood product