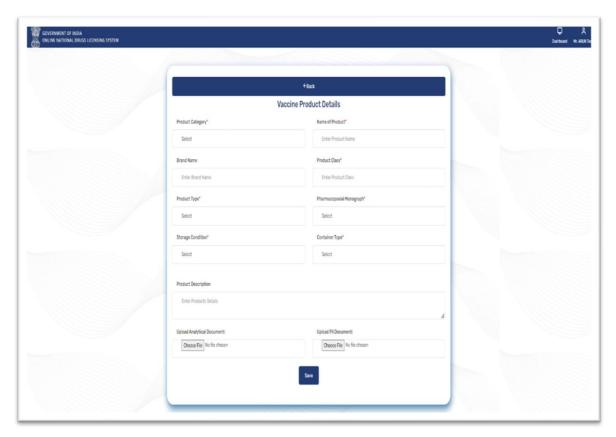

#### 1.1.3 Vaccine Product: -

➤ If you want to add a vaccine product then click on vaccine product from product management and fill the required form as shown in figure 7.

**Figure 7: Vaccine Product** 