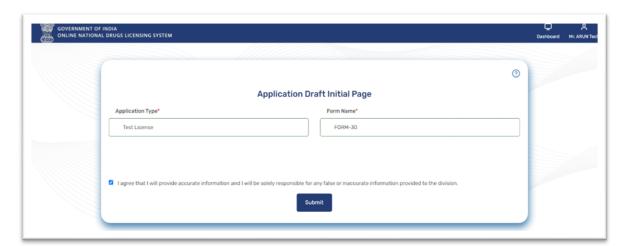

## 1.2.1 Manufacturing License: -

After clicking on fresh application, the page where you have to mention the application type and form name then click on submit as shown in figure 10.

**Figure 10: Application Initial Page** 