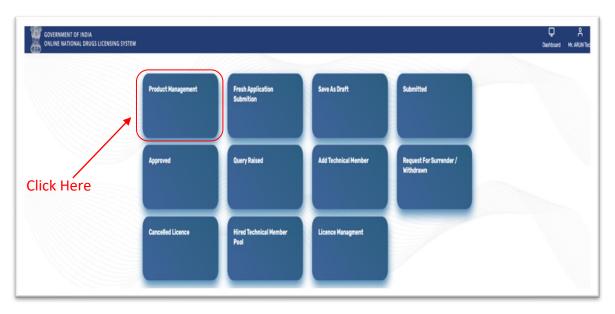

## 1.1 Product Management: -

- From your Dashboard you can choose any suitable option and proceed.
- ➤ If you click on Product Management there you can click on product type as per your choice as shown in figure 1.

Figure 1: Site Dashboard