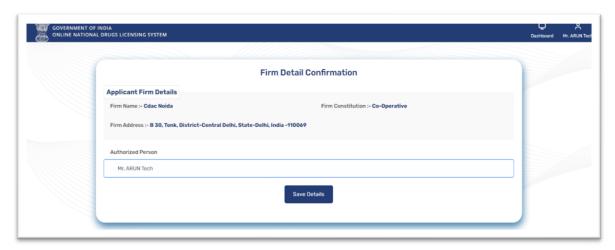

- After submitting the application initial page, you will get directed to the Firm Details Confirmation page as shown in figure 11.
- Now check all the details that you have mentioned are correct and then click on save details as shown in figure 11.

**Figure 11: Firm Details Confirmation** 

- After clicking on save details you will get directed to the application product mapping page as shown in figure 12.
- Now click on the product which you have added and then click on save as shown in figure 12.

Figure 22: Initial Page

Now you have to give the firm details confirmation by selecting the authorized person as shown in figure 23.

Figure 23: Firm Details Confirmation

Now you have to select the product for which you are applying for the license as shown in figure 24.