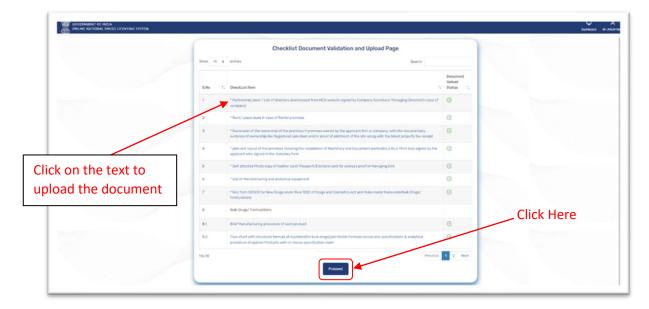

Figure 14: Application Preview

Now after application preview you have to Verify and upload all the required documents then click on Proceed as shown in figure 15.

Figure 15: Document Validation and Upload Page