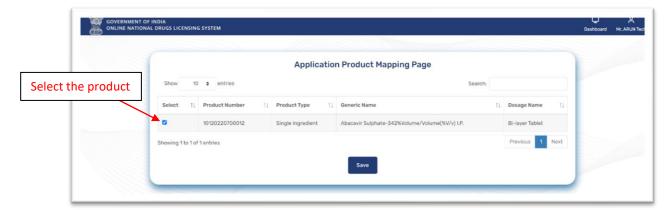

**Figure 11: Firm Details Confirmation** 

- After clicking on save details you will get directed to the application product mapping page as shown in figure 12.
- Now click on the product which you have added and then click on save as shown in figure 12.

Figure 12: Product Mapping

Now after selecting the product, you have to select the technical person and then click on next as shown in figure 13.

Figure 13: Technical Member Mapping

After selecting the technical member, you will get to preview your application form, in this you can either edit the application form or you can proceed as shown in figure 14.