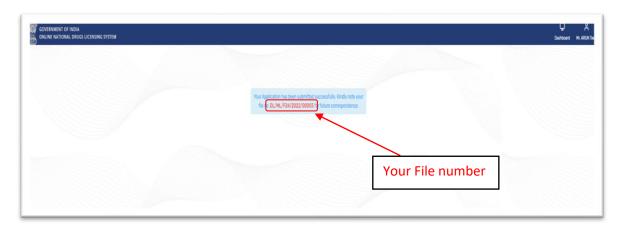

➤ After uploading the form your application form will get submitted and File number will get generated as shown in figure 20.

Figure 20: File Number

Figure 30: Upload Final Form

➤ After uploading the form your application form will get submitted and application number will get generated as shown in figure 31.

Figure 31: File Number