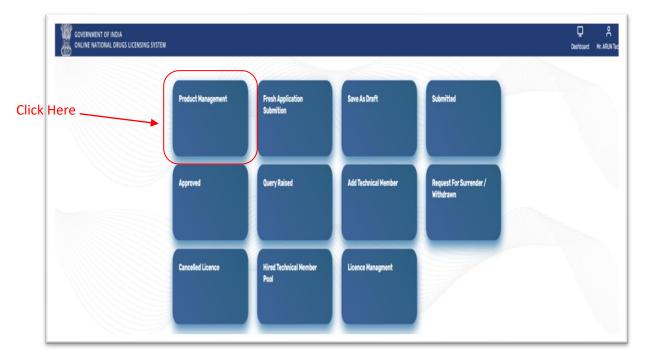

## 1.1 Product Management: -

- From your Dashboard you can choose any suitable option and proceed.
- ➤ If you click on Product Management there you can click on product type as per your choice as shown in figure 1.

Figure 1: Site Dashboard