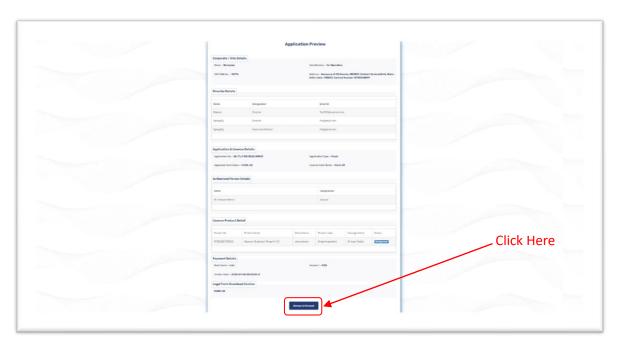

Now you have to make payment, first fill the required details then click on save and proceed as shown in figure 16.

**Figure 16: Payment Details** 

After payment details you will get to review your form again, after checking all the details click on proceed as shown in figure 17 and 18.

Figure 17: Preview Application

**Figure 18: Review Application** 

Now after reviewing your page, you have to upload the final form and the click on submit as shown in figure 19.

Figure 19: Upload Final Form