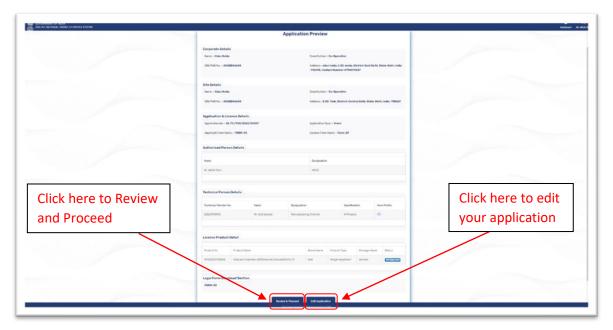

Figure 12: Product Mapping

Now after selecting the product, you have to select the technical person and then click on next as shown in figure 13.

Figure 13: Technical Member Mapping

After selecting the technical member, you will get to preview your application form, in this you can either edit the application form or you can proceed as shown in figure 14.

Figure 14: Application Preview

Now after application preview you have to Verify and upload all the required documents then click on Proceed as shown in figure 15.

Figure 15: Document Validation and Upload Page