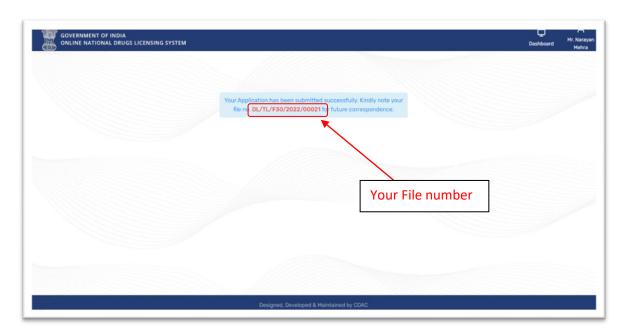

➤ After uploading the form your application form will get submitted and File number will get generated as shown in figure 20.

Figure 20: File Number