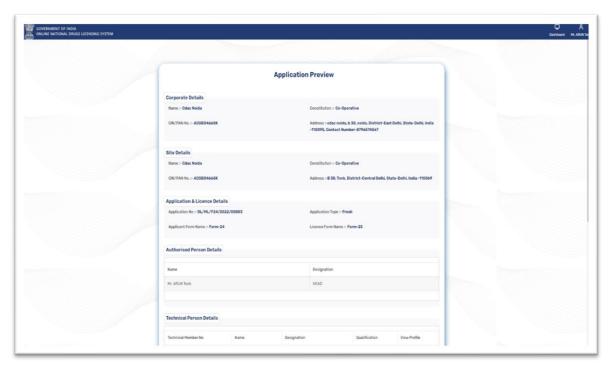

Figure 12: Product Mapping

Now after selecting the product, you have to select the technical person and then click on next as shown in figure 13.

Figure 13: Technical Member Mapping

After selecting the technical member, you will get to preview your application form, in this you can either edit the application form or you can proceed as shown in figure 14.

Figure 14: Application Preview

Now after application preview you have to Verify and upload all the required documents then click on Proceed as shown in figure 15.

Figure 15: Document Validation and Upload Page