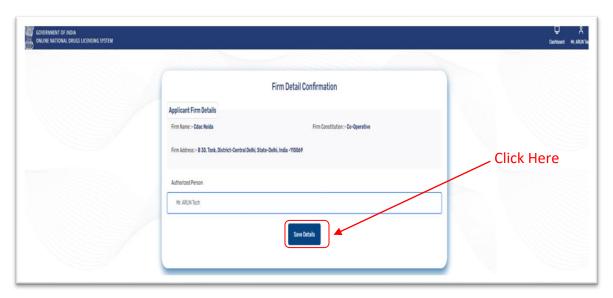

- After submitting the application initial page, you will get directed to the Firm Details Confirmation page as shown in figure 11.
- Now check all the details that you have mentioned are correct and then click on save details as shown in figure 11.

**Figure 11: Firm Details Confirmation** 

- After clicking on save details you will get directed to the application product mapping page as shown in figure 12.
- Now click on the product which you have added and then click on save as shown in figure 12.