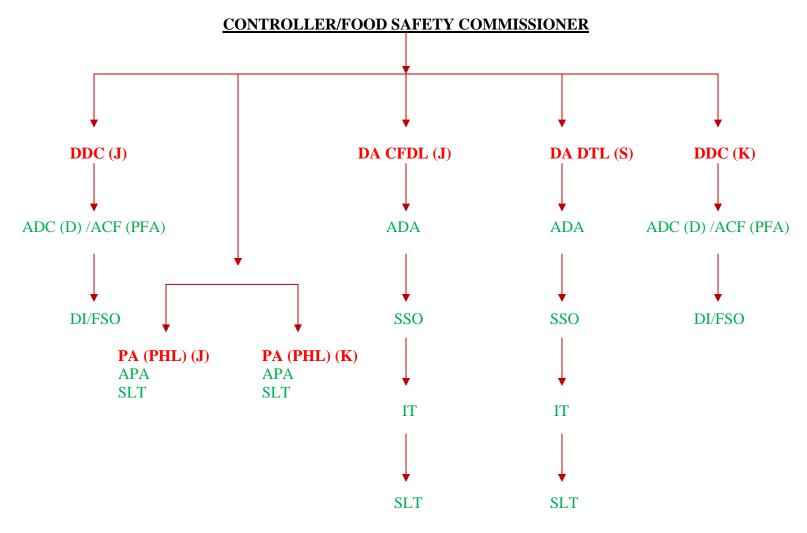

## **ORGANOGRAM OF DRUG & FOOD CONTROL ORGANIZATION**

| • | DDC (J) = Deputy Controller, Drug and Food , Jammu | DDC (K) = Deputy Controller, Drug and Food, Kashmir | PA = Public Analyst             |
|---|----------------------------------------------------|-----------------------------------------------------|---------------------------------|
| • | ADC (D) = Assistant Drug Controller                | AC (PFA) = Assistant Controller, Food               | SSO = Senior Scientific Officer |
| • | DA = Drug analyst                                  | DTL = Drug Testing Laboratory, Srinagar             | <b>DI = Drug Inspector</b>      |
| • | ADA = Assistant Drug Analyst                       | APA = Assistant Public Analyst                      | FI = Food Safety Officer        |
| • | CFDL = Combined Food and Drug Laboratory, Jammu    | PHL = Public Health Laboratory                      | IT = Instrument Technician      |
|   |                                                    |                                                     |                                 |

• SLT = Senior Laboratory Technician