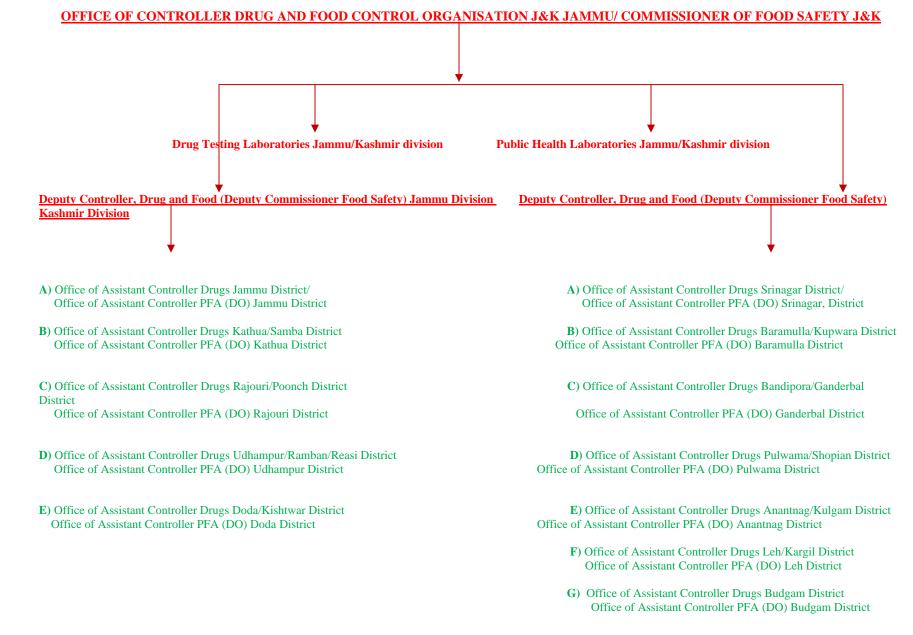

## **ORGANISATIONAL SET-UP OF THE DRUG & FOOD CONTROL DEPARTMENT**

<u>Besides Offices of the Designated Officers (DO) under Food Safety and Standard Act have been established in all the remaining Districts</u> of this State where there no Assistant Controller PFA placed as per organizational set-up Chart depicted above